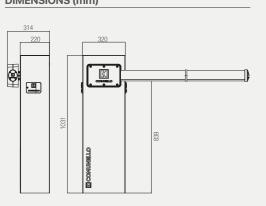

TECHNICAL CHARACTERISTICS

### **DIMENSIONS (mm)**

For beams up to 4 m in length