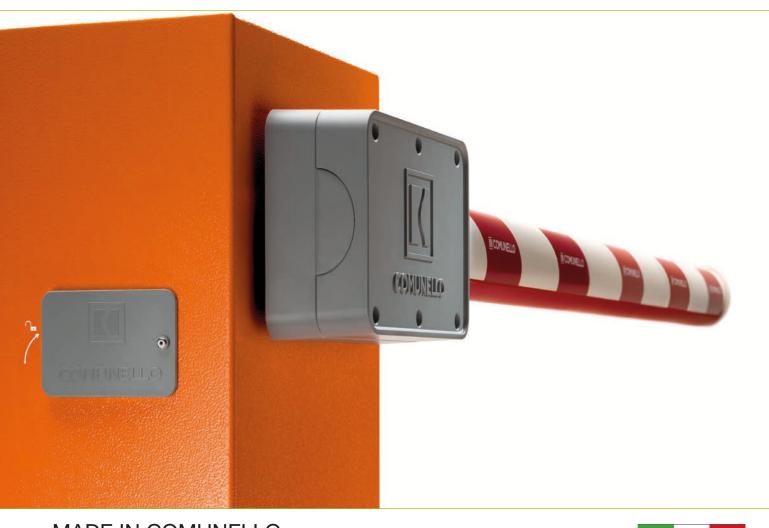

## **BORDER 400**

ELECTROMECHANICAL BARRIER FOR RESIDENTIAL, INDUSTRIAL OR PUBLIC USE

# BORDER Technical features

Manual unlocking system available from both

sides by aluminium handle

Light and durable elliptical section beam

Robust steel frame with protective treatment

Robust ambidextrous bar support in

die-cast aluminium

COMUNICO

Start of the slowdown phases adjustable by dip-switches. Thanks to the adjustable cams it is possible to change the slowdown starting

Spherical self-lubricating eyelet-fixed spring for smoother, wear reducing movement

A single spring can be fixed in 2 different holes of the spring tensioning arm acording to the different bar length

Every single product is duly tested at the end of each assembly line

Mechanical stop adjustment by one screw

Easily accessible and extractable built-in control board for appropriate programming

|                        | BORDER 400 24V |
|------------------------|----------------|
| Power supply           | 230 VAC        |
| Motor power supply     | 24 VDC         |
| Power consumption      | 150 W          |
| Current input          | 6,2 A          |
| Torque                 | 100 Nm         |
| Duty cycle             | Intensive use  |
| Protection rating (IP) | IP44           |
| Insulation class       | 2              |
| Working temperature    | -20°C/+50°C    |
|                        |                |