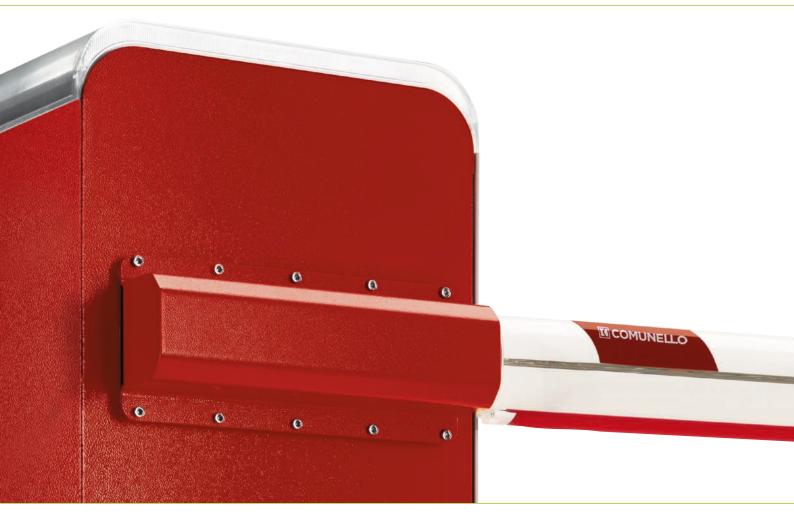

## LIMIT 800 Technical features

Easily accessible control unit for a proper programming

Adjustable screws allow a more precise mechanical stop

Easy adjustment of the limit switches by means of the special screw in the tension plate