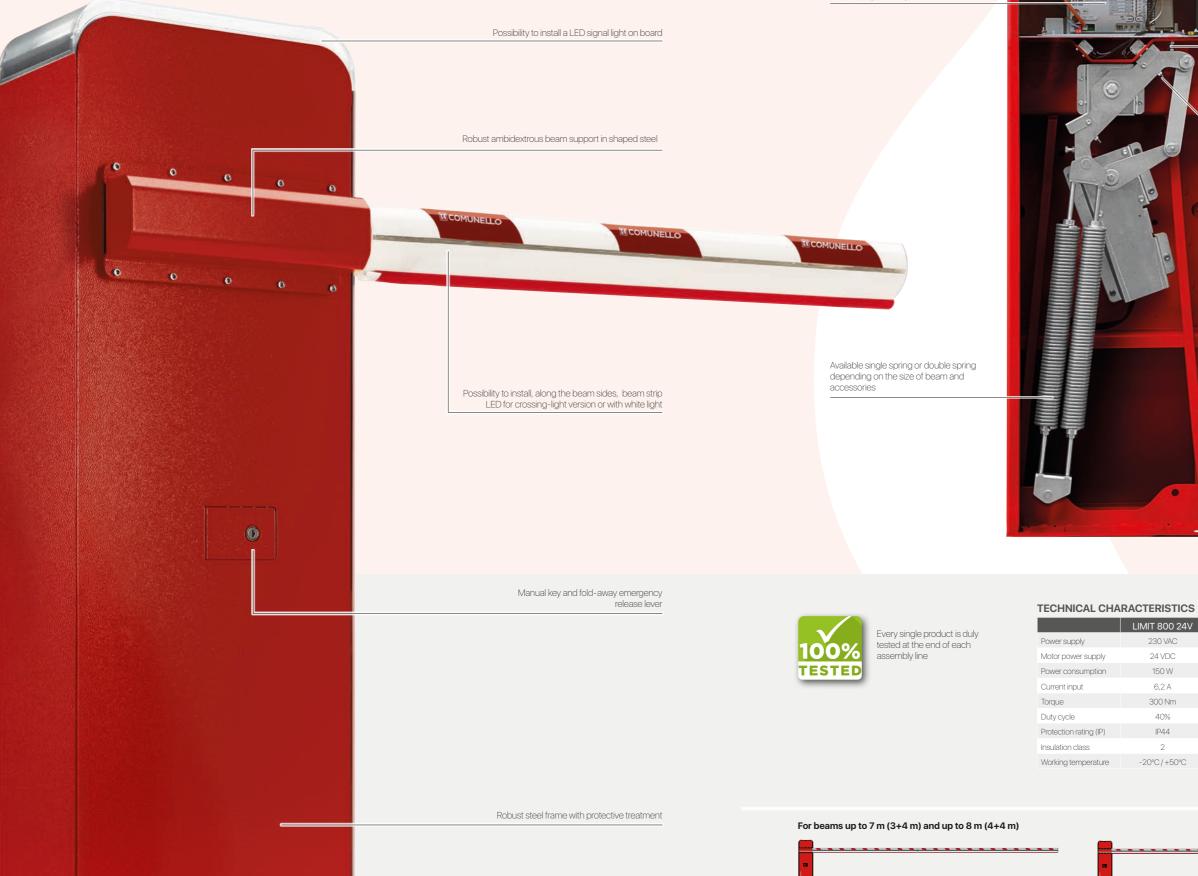

## LIMIT 800 Technical features

Easily accessible control unit for a proper programming

Adjustable screws allow a more precise mechanical stop

Easy adjustment of the limit switches by means of the special screw in the tension plate