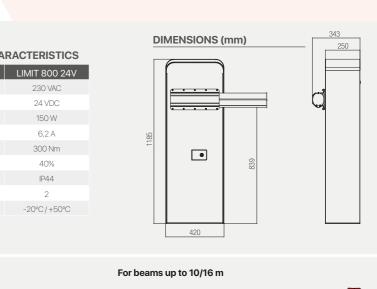

## LIMIT 800 Technical features

Easily accessible control unit for a proper programming

Adjustable screws allow a more precise mechanical stop

Easy adjustment of the limit switches by means of the special screw in the tension plate